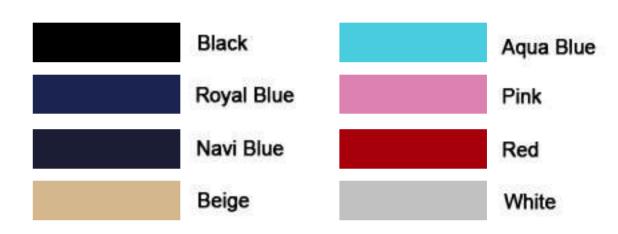

## **OUR PRIMARY COLORS**

Beyond Solid colours create your own fashion statement with a mix of fabric colours or a full sublimation print. Get noticed by printing your t-shirt with your brand the way you like it. Complete customization is possible on our 100% polyester moisture management t-shirt. We undertake custom designed garments for bulk orders. Call us for the dimension of each panel of the t-shirt to create your artwork or ask for the ready templates we have to offer of your favourite sport. Pricing of these t-shirts depend upon the style and print dimensions. Our client servicing team is always happy to help.

Bottle Green

Pea Green

Light Grey

Dark Grey

True Blue

Light Blue

Beige

Pink

Ink Blue

Sky Blue