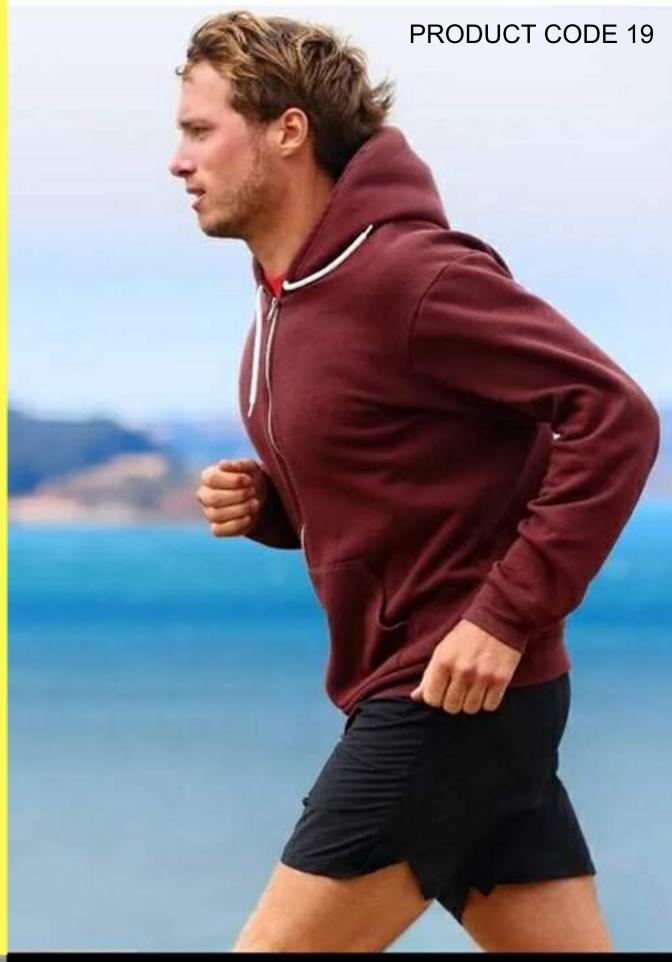

## Strong Cotton T-Shirt

Premium 100% soft ring-spun cotton fabric for those who prefer a heavy yet comfortable feel. 2% lycra on the neck helps retains its shape after multiple washes. Its soft flow dyeing with color fastness makes it perfect to print on. Constructed for Longevity.

## **Product Specifications:**

220 GSM (6.5 Ounces)
100% ring-spun cotton
Lycra ribbed neck line
Soft flow dyed
Guaranteed for color fastness
Compacted Pre-Shrunk
Biowash

## Ideal Usage:

Colleges and Fraternities Internal office distribution. Corporate wear