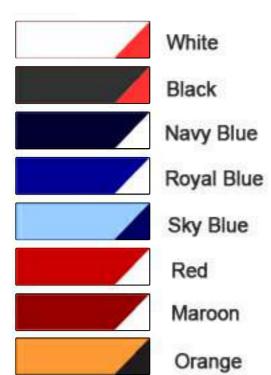

## **OUR PRIMARY COLORS**

Beyond Solid colours create your own fashion statement with a mix of fabric colours or a full sublimation print. Get noticed by printing your t-shirt with your brand the way you like it. Complete customization is possible on our 100% polyester moisture management t-shirt. We undertake custom designed garments for bulk orders. Call us for the dimension of each panel of the t-shirt to create your artwork or ask for the ready templates we have to offer of your favourite sport. Pricing of these t-shirts depend upon the style and print dimensions. Our client servicing team is always happy to help.

Bottle Green

Pea Green

Light Grey

Dark Grey

True Blue

Light Blue

Beige

Pink

Ink Blue

Sky Blue