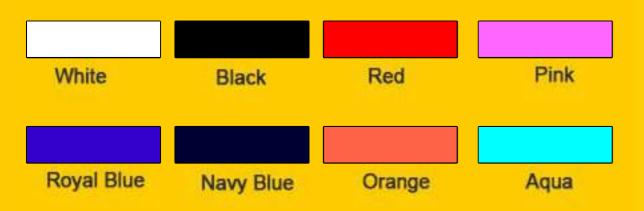

## **OUR PRIMARY COLORS**

Beyond Solid colours create your own fashion statement with a mix of fabric colours or a full sublimation print. Get noticed by printing your t-shirt with your brand the way you like it. Complete customization is possible on our 100% polyester moisture management t-shirt. We undertake custom designed garments for bulk orders. Call us for the dimension of each panel of the t-shirt to create your artwork or ask for the ready templates we have to offer of your favourite sport. Pricing of these t-shirts depend upon the style and print dimensions. Our client servicing team is always happy to help.

Bottle Green

Pea Green

Light Grey

Dark Grey

True Blue

Light Blue

Beige

Pink

Ink Blue

Sky Blue