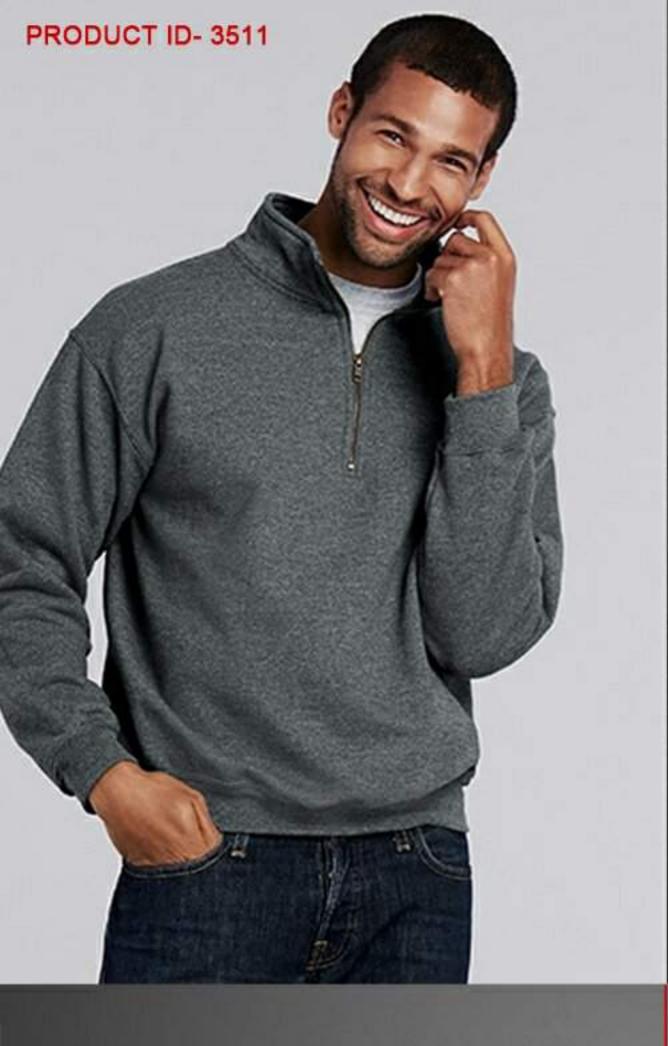

## PRODUCT ID 3510

#### HOODIE WITH FULL FRONT ZIPPER

Your all time favourite fleece hoodie is now available in two variants, its design and liberal usage of fabric keeping in mind fine detailings ensures you keep warm through the winter.

#### PRODUCT SPECIFICATIONS:

Blended

Heavy Brushed inside

Extra Long Sleeves ensures it does not get pulled up whilst stretching

Hood, Full Front Zipper with side pockets Pre-shrunk

Double needle stitch on shoulder, sleeve, bottom hem and ribs

Rib at the bottom hem and sleeve ends Color fastness Guaranteed