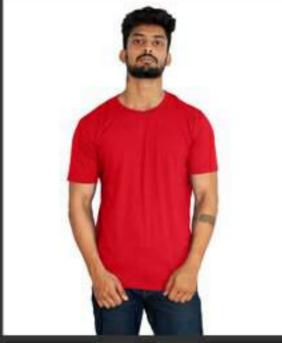

## PRODUCT CODE TW-3501

#### **FINE COTTON T-SHIRT**

100% ring-spun cotton fabric in its contemporary fit makes Fine Cotton a perfect choice for millennias.2% lycra on the rib ensures the neck retains its shape after multiple washes. Its soft flow dyeing with color fastness makes it perfect to print on.

#### PRODUCT SPECIFICATIONS:

150 GSM ( 4.3 Ounces)
100% ring-spun cotton
Narrower Lycra ribbed neck line
Pre-shrunk
Double needle stitch on the sleeves and bottom hem
Color fastness Guaranteed

#### IDEAL USAGE:

College students/frats Road shows Mass promotions

& many more colors