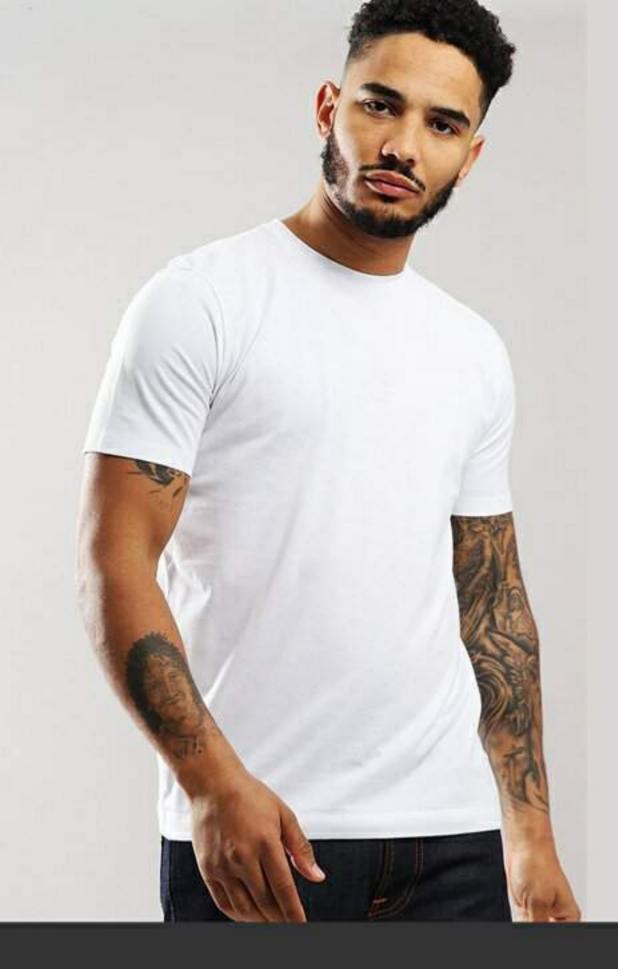

#### **FINE COTTON T-SHIRT**

100% ring-spun cotton fabric in its contemporary fit makes Fine Cotton a perfect choice for millennias.2% lycra on the rib ensures the neck retains its shape after multiple washes. Its soft flow dyeing with color fastness makes it perfect to print on.

#### PRODUCT SPECIFICATIONS:

150 GSM ( 4.3 Ounces)
100% ring-spun cotton
Narrower Lycra ribbed neck line
Pre-shrunk
Double needle stitch on the sleeves and bottom hem
Color fastness Guaranteed

#### IDEAL USAGE:

College students/frats Road shows Mass promotions

& many more colors