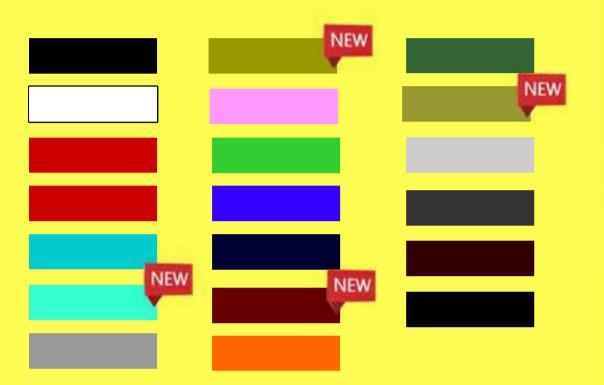

## **OUR PRIMARY COLORS**

Beyond Solid colours create your own fashion statement with a mix of fabric colours or a full sublimation print. Get noticed by printing your t-shirt with your brand the way you like it. Complete customization is possible on our 100% polyester moisture management t-shirt. We undertake custom designed garments for bulk orders. Call us for the dimension of each panel of the t-shirt to create your artwork or ask for the ready templates we have to offer of your favourite sport. Pricing of these t-shirts depend upon the style and print dimensions. Our client servicing team is always happy to help.

Bottle Green

Pea Green

Light Grey

Dark Grey

True Blue

Light Blue

Beige

Pink

Ink Blue

Sky Blue