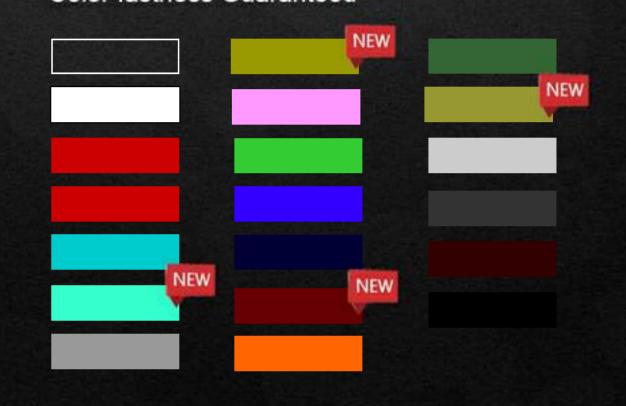

## **OUR PRIMARY COLORS**

Beyond Solid colours create your own fashion statement with a mix of fabric colours or a full sublimation print. Get noticed by printing your t-shirt with your brand the way you like it. Complete customization is possible on our 100% polyester moisture management t-shirt. We undertake custom designed garments for bulk orders. Call us for the dimension of each panel of the t-shirt to create your artwork or ask for the ready templates we have to offer of your favourite sport. Pricing of these t-shirts depend upon the style and print dimensions. Our client servicing team is always happy to help.

Bottle Green

Pea Green

Light Grey

Dark Grey

True Blue

Light Blue

Beige

Pink

Ink Blue

Sky Blue