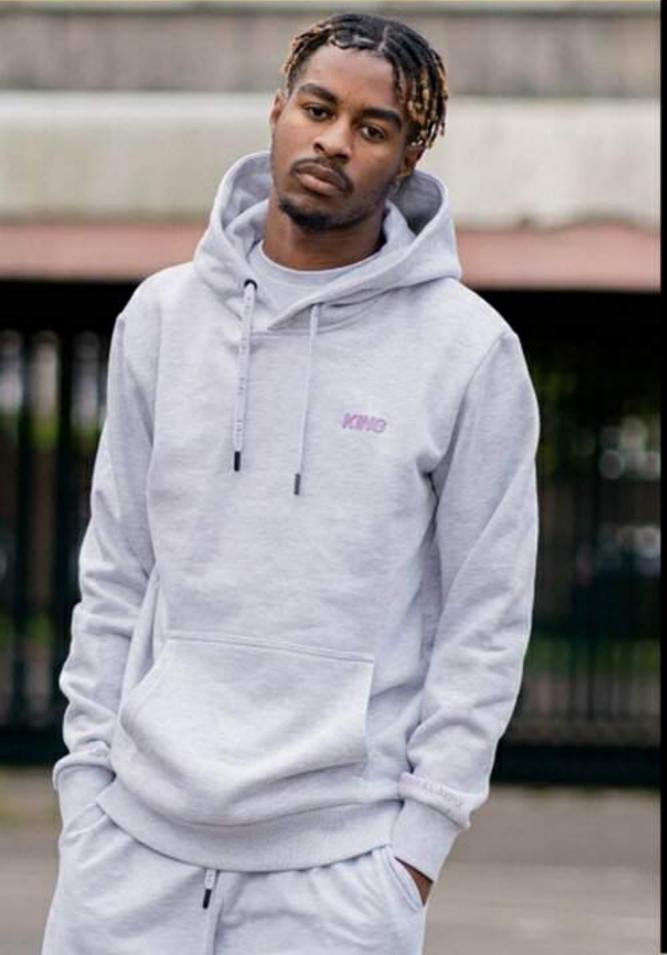

#### PULL OVER HOOD!

Your all time favourite fleece hoodie is now available in two variants, its design and liberal usage of fabric keeping in mind fine detailing ensures you keep warm through the winter.

## PRODUCT SPECIFICATIONS:

Comfort Fit

330 GSM( 9.7 Ounces)

100% ring-spun cotton

&

280 GSM (8.3 Ounces)

Extra Long Sleeves ensures it does not get

pulled up whilst stretching

Heavy Brushed inside

Hood and Side pockets

Pre-shrunk

Rib at the bottom hem and sleeve ends

Double needle stitch on shoulder, sleeve,

bottom hem and ribs

Color fastness Guaranteed