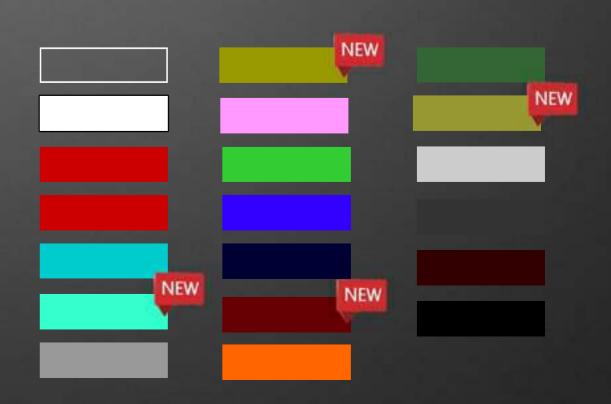

## **OUR PRIMARY COLORS**

Beyond Solid colours create your own fashion statement with a mix of fabric colours or a full sublimation print. Get noticed by printing your t-shirt with your brand the way you like it. Complete customization is possible on our 100% polyester moisture management t-shirt. We undertake custom designed garments for bulk orders. Call us for the dimension of each panel of the t-shirt to create your artwork or ask for the ready templates we have to offer of your favourite sport. Pricing of these t-shirts depend upon the style and print dimensions. Our client servicing team is always happy to help.

Bottle Green

Pea Green

Light Grey

Dark Grey

True Blue

Light Blue

Beige

Pink

Ink Blue

Sky Blue