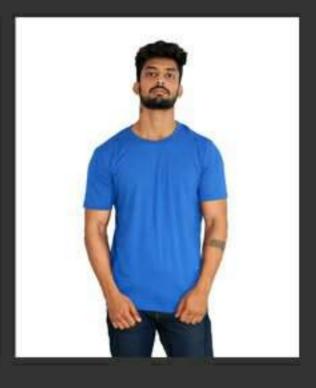

## PRODUCTS CODE- 3502

#### STRONG COTTON T-SHIRT

100% ring-spun cotton fabric in its contemporary fit makes Fine Cotton a perfect choice for millennias.2% lycra on the rib ensures the neck retains its shape after multiple washes. Its soft flow dyeing with color fastness makes it perfect to print on.

#### PRODUCT SPECIFICATIONS:

180-190 GSM ( 5.9 Ounces)
100% ring-spun cotton
Narrower Lycra ribbed neck line
Pre-shrunk
Double needle stitch on the sleeves and bottom hem
Color fastness Guaranteed

### **IDEAL USAGE:**

College students/frats Road shows Mass promotions