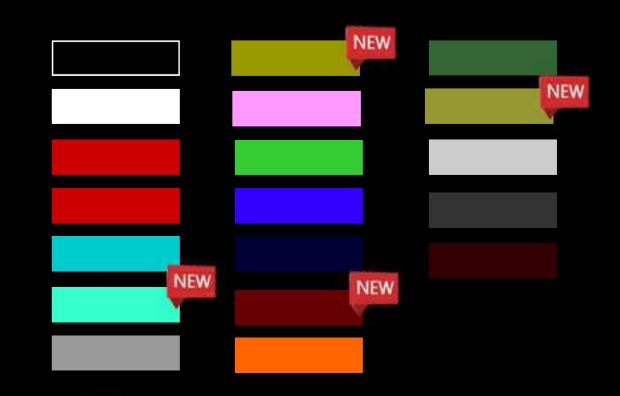

## **OUR PRIMARY COLORS**

Beyond Solid colours create your own fashion statement with a mix of fabric colours or a full sublimation print. Get noticed by printing your t-shirt with your brand the way you like it. Complete customization is possible on our 100% polyester moisture management t-shirt. We undertake custom designed garments for bulk orders. Call us for the dimension of each panel of the t-shirt to create your artwork or ask for the ready templates we have to offer of your favourite sport. Pricing of these t-shirts depend upon the style and print dimensions. Our client servicing team is always happy to help.

Bottle Green

Pea Green

Light Grey

Dark Grey

True Blue

Light Blue

Beige

Pink

Ink Blue

Sky Blue