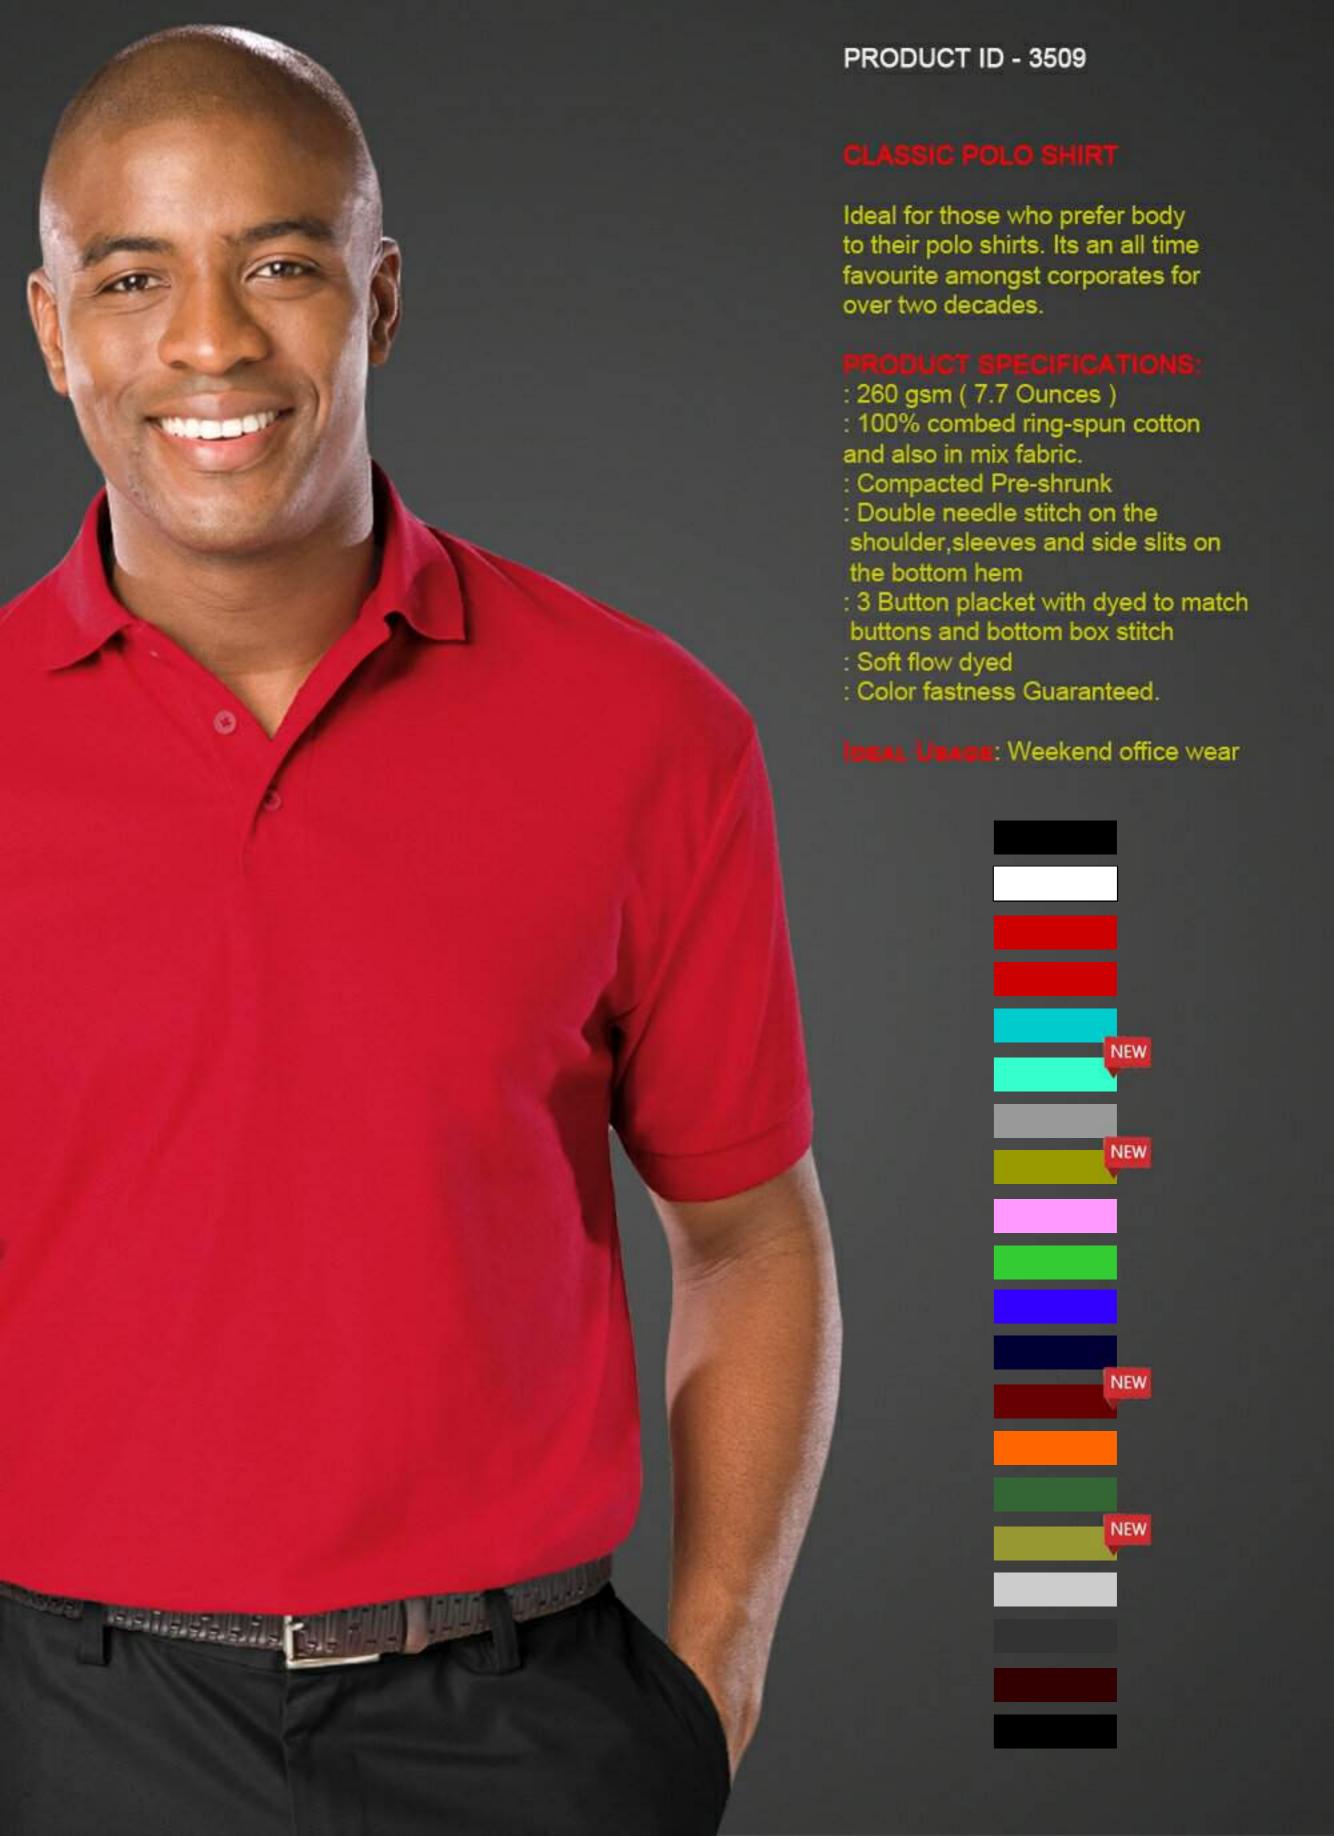

### PERFORMANCE COTTON POLO SHIRT

Your all-time favourite 100% pure cotton polo shirt now available in more color options. Its a tried and tested quality for over 2 decades.

## PRODUCT SPECIFICATIONS:

: 230 GSM ( 6.8 Ounces )

: 100% combed ring-spun cotton & Mix

: Pique knit

: Compacted Pre-shrunk

: Double needle stitch on the shoulder,

sleeves and bottom hem

: 3 Button placket with dyed to match buttons and bottom.

: Soft flow dyed

: Color fastness Guaranteed.

### IDEAL USAGE: Weekend office wear