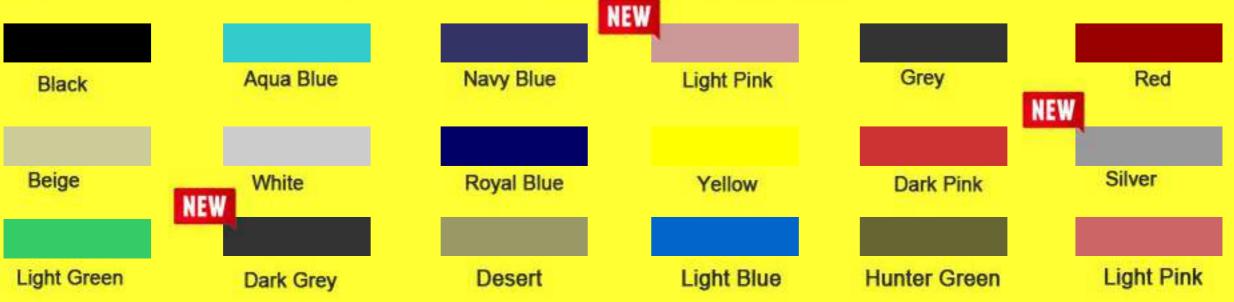

## **OUR PRIMARY COLORS**

Beyond Solid colours create your own fashion statement with a mix of fabric colours or a full sublimation print. Get noticed by printing your t-shirt with your brand the way you like it. Complete customization is possible on our 100% polyester moisture management t-shirt. We undertake custom designed garments for bulk orders. Call us for the dimension of each panel of the t-shirt to create your artwork or ask for the ready templates we have to offer of your favourite sport. Pricing of these t-shirts depend upon the style and print dimensions. Our client servicing team is always happy to help.

Bottle Green

Pea Green

Light Grey

Dark Grey

True Blue

Light Blue

Beige

Pink

Ink Blue

Sky Blue