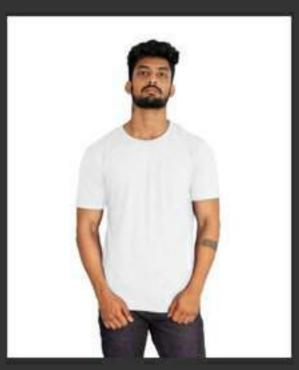

## PRODUCT CODE- 3503

## Strong Cotton T-Shirt

Premium 100% soft ring-spun cotton fabric for those who prefer a heavy yet comfortable feel. 2% lycra on the neck helps retains its shape after multiple washes. Its soft flow dyeing with color fastness makes it perfect to print on. Constructed for Longevity.

## **Product Specifications:**

220 GSM (6.5 Ounces)
100% ring-spun cotton
Lycra ribbed neck line
Soft flow dyed
Guaranteed for color fastness
Compacted Pre-Shrunk
Biowash

## Ideal Usage:

Colleges and Fraternities Internal office distribution. Corporate wear