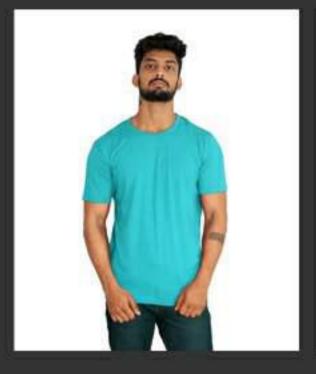

#### STRONG COTTON T-SHIRT

100% ring-spun cotton fabric in its contemporary fit makes Fine Cotton a perfect choice for millennias.2% lycra on the rib ensures the neck retains its shape after multiple washes. Its soft flow dyeing with color fastness makes it perfect to print on.

#### PRODUCT SPECIFICATIONS:

180-190 GSM ( 5.9 Ounces)
100% ring-spun cotton
Narrower Lycra ribbed neck line
Pre-shrunk
Double needle stitch on the sleeves and bottom hem
Color fastness Guaranteed

### **IDEAL USAGE:**

College students/frats Road shows Mass promotions